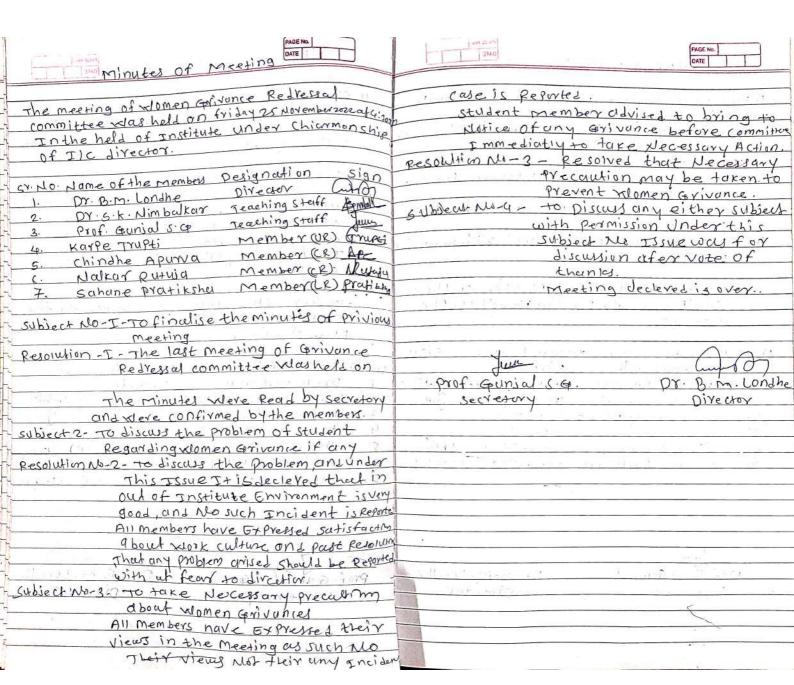

- 1. To finalize the minutes of previous meeting.
- 2. To discuss the problem of student regarding women grievances if any.
- 3. To take necessary precaution about women grievance.
- 4. To discuss any other subject with the permission of chair.

Therefore, the following members of the committee should remain present for Meeting.

| Sr.No | Name Of The Members | Designation    | Sign   |
|-------|---------------------|----------------|--------|
| 1 1 1 | Dr.B.M.Londhe       | Director       | Cuful  |
| 2     | DRN.N.Dighe         | Teaching Staff | ponalh |
| 3     | Prof.S.G.Gunjal     | Teaching Staff | July   |
| 4     | Adep Amruta         | Member(SBC)    | Adaf   |
| 5     | Yadav Rutuja        | Member(OBC)    | DY     |
| 6     | Gite Kalyani        | Member(NT)     | CK     |
| 7     | Shelke Mitali       | Member(OBC)    | Spr    |

Prof.S.G.Gunjal

Secretory

Dr.B.M.Londhe

Director

| TIGOTA OF THEREING                                                                                                                                                                                                                                                                                                                                                                                                                                                                                                                                                                                                                                                                                                                                                                                                                                                                                                                                                                                                                                                                                                                                                                                                                                                                                                                                                                                                                                                                                                                                                                                                                                                                                                                                                                                                                                                                                                                                                                                                                                                                                                             |
|--------------------------------------------------------------------------------------------------------------------------------------------------------------------------------------------------------------------------------------------------------------------------------------------------------------------------------------------------------------------------------------------------------------------------------------------------------------------------------------------------------------------------------------------------------------------------------------------------------------------------------------------------------------------------------------------------------------------------------------------------------------------------------------------------------------------------------------------------------------------------------------------------------------------------------------------------------------------------------------------------------------------------------------------------------------------------------------------------------------------------------------------------------------------------------------------------------------------------------------------------------------------------------------------------------------------------------------------------------------------------------------------------------------------------------------------------------------------------------------------------------------------------------------------------------------------------------------------------------------------------------------------------------------------------------------------------------------------------------------------------------------------------------------------------------------------------------------------------------------------------------------------------------------------------------------------------------------------------------------------------------------------------------------------------------------------------------------------------------------------------------|
| - Vin Ci 'ACI A CI I Valin Co and I land                                                                                                                                                                                                                                                                                                                                                                                                                                                                                                                                                                                                                                                                                                                                                                                                                                                                                                                                                                                                                                                                                                                                                                                                                                                                                                                                                                                                                                                                                                                                                                                                                                                                                                                                                                                                                                                                                                                                                                                                                                                                                       |
| A Meeting OF Anti Women Herrassment committee                                                                                                                                                                                                                                                                                                                                                                                                                                                                                                                                                                                                                                                                                                                                                                                                                                                                                                                                                                                                                                                                                                                                                                                                                                                                                                                                                                                                                                                                                                                                                                                                                                                                                                                                                                                                                                                                                                                                                                                                                                                                                  |
| will be held on thursday 24, Mov, 2022 af 4:30pm                                                                                                                                                                                                                                                                                                                                                                                                                                                                                                                                                                                                                                                                                                                                                                                                                                                                                                                                                                                                                                                                                                                                                                                                                                                                                                                                                                                                                                                                                                                                                                                                                                                                                                                                                                                                                                                                                                                                                                                                                                                                               |
| in the meeting haul to discuss about following                                                                                                                                                                                                                                                                                                                                                                                                                                                                                                                                                                                                                                                                                                                                                                                                                                                                                                                                                                                                                                                                                                                                                                                                                                                                                                                                                                                                                                                                                                                                                                                                                                                                                                                                                                                                                                                                                                                                                                                                                                                                                 |
| Points                                                                                                                                                                                                                                                                                                                                                                                                                                                                                                                                                                                                                                                                                                                                                                                                                                                                                                                                                                                                                                                                                                                                                                                                                                                                                                                                                                                                                                                                                                                                                                                                                                                                                                                                                                                                                                                                                                                                                                                                                                                                                                                         |
|                                                                                                                                                                                                                                                                                                                                                                                                                                                                                                                                                                                                                                                                                                                                                                                                                                                                                                                                                                                                                                                                                                                                                                                                                                                                                                                                                                                                                                                                                                                                                                                                                                                                                                                                                                                                                                                                                                                                                                                                                                                                                                                                |
| 1. To Finalise the minutes of previous meeting.                                                                                                                                                                                                                                                                                                                                                                                                                                                                                                                                                                                                                                                                                                                                                                                                                                                                                                                                                                                                                                                                                                                                                                                                                                                                                                                                                                                                                                                                                                                                                                                                                                                                                                                                                                                                                                                                                                                                                                                                                                                                                |
| 2. to discuss the problem of student regarding                                                                                                                                                                                                                                                                                                                                                                                                                                                                                                                                                                                                                                                                                                                                                                                                                                                                                                                                                                                                                                                                                                                                                                                                                                                                                                                                                                                                                                                                                                                                                                                                                                                                                                                                                                                                                                                                                                                                                                                                                                                                                 |
| Momen Grivances.                                                                                                                                                                                                                                                                                                                                                                                                                                                                                                                                                                                                                                                                                                                                                                                                                                                                                                                                                                                                                                                                                                                                                                                                                                                                                                                                                                                                                                                                                                                                                                                                                                                                                                                                                                                                                                                                                                                                                                                                                                                                                                               |
| 3. TO take Necessary Precuution about women                                                                                                                                                                                                                                                                                                                                                                                                                                                                                                                                                                                                                                                                                                                                                                                                                                                                                                                                                                                                                                                                                                                                                                                                                                                                                                                                                                                                                                                                                                                                                                                                                                                                                                                                                                                                                                                                                                                                                                                                                                                                                    |
| Grivances.                                                                                                                                                                                                                                                                                                                                                                                                                                                                                                                                                                                                                                                                                                                                                                                                                                                                                                                                                                                                                                                                                                                                                                                                                                                                                                                                                                                                                                                                                                                                                                                                                                                                                                                                                                                                                                                                                                                                                                                                                                                                                                                     |
| 4. to discuss any other subject with Permission                                                                                                                                                                                                                                                                                                                                                                                                                                                                                                                                                                                                                                                                                                                                                                                                                                                                                                                                                                                                                                                                                                                                                                                                                                                                                                                                                                                                                                                                                                                                                                                                                                                                                                                                                                                                                                                                                                                                                                                                                                                                                |
| 1. Of cherry dans to the state of the                                                                                                                                                                                                                                                                                                                                                                                                                                                                                                                                                                                                                                                                                                                                                                                                                                                                                                                                                                                                                                                                                                                                                                                                                                                                                                                                                                                                                                                                                                                                                                                                                                                                                                                                                                                                                                                                                                                                                                                                                                                                                          |
| Total of the cort - Andrew York Late agine -                                                                                                                                                                                                                                                                                                                                                                                                                                                                                                                                                                                                                                                                                                                                                                                                                                                                                                                                                                                                                                                                                                                                                                                                                                                                                                                                                                                                                                                                                                                                                                                                                                                                                                                                                                                                                                                                                                                                                                                                                                                                                   |
| Therefore, the following members of the                                                                                                                                                                                                                                                                                                                                                                                                                                                                                                                                                                                                                                                                                                                                                                                                                                                                                                                                                                                                                                                                                                                                                                                                                                                                                                                                                                                                                                                                                                                                                                                                                                                                                                                                                                                                                                                                                                                                                                                                                                                                                        |
| committee should Remain present for the                                                                                                                                                                                                                                                                                                                                                                                                                                                                                                                                                                                                                                                                                                                                                                                                                                                                                                                                                                                                                                                                                                                                                                                                                                                                                                                                                                                                                                                                                                                                                                                                                                                                                                                                                                                                                                                                                                                                                                                                                                                                                        |
| Meeting. I meeting.                                                                                                                                                                                                                                                                                                                                                                                                                                                                                                                                                                                                                                                                                                                                                                                                                                                                                                                                                                                                                                                                                                                                                                                                                                                                                                                                                                                                                                                                                                                                                                                                                                                                                                                                                                                                                                                                                                                                                                                                                                                                                                            |
| The strand of th |
| SYNO. DANOME Of the Members pesignation sign                                                                                                                                                                                                                                                                                                                                                                                                                                                                                                                                                                                                                                                                                                                                                                                                                                                                                                                                                                                                                                                                                                                                                                                                                                                                                                                                                                                                                                                                                                                                                                                                                                                                                                                                                                                                                                                                                                                                                                                                                                                                                   |
|                                                                                                                                                                                                                                                                                                                                                                                                                                                                                                                                                                                                                                                                                                                                                                                                                                                                                                                                                                                                                                                                                                                                                                                                                                                                                                                                                                                                                                                                                                                                                                                                                                                                                                                                                                                                                                                                                                                                                                                                                                                                                                                                |
| $\sim$                                                                                                                                                                                                                                                                                                                                                                                                                                                                                                                                                                                                                                                                                                                                                                                                                                                                                                                                                                                                                                                                                                                                                                                                                                                                                                                                                                                                                                                                                                                                                                                                                                                                                                                                                                                                                                                                                                                                                                                                                                                                                                                         |
| 1. Dr. B.M. Londhe Director and.                                                                                                                                                                                                                                                                                                                                                                                                                                                                                                                                                                                                                                                                                                                                                                                                                                                                                                                                                                                                                                                                                                                                                                                                                                                                                                                                                                                                                                                                                                                                                                                                                                                                                                                                                                                                                                                                                                                                                                                                                                                                                               |
| 1. Dr. B.M. Londhe Director and .<br>2. Dr. N. N Dighe Teaching Staff Bride                                                                                                                                                                                                                                                                                                                                                                                                                                                                                                                                                                                                                                                                                                                                                                                                                                                                                                                                                                                                                                                                                                                                                                                                                                                                                                                                                                                                                                                                                                                                                                                                                                                                                                                                                                                                                                                                                                                                                                                                                                                    |
| 1. Dr. B.M. Londhe Director and . 2. Dr. N. N. Dighe Teaching Steff Drilling . 3. prof. Gunial S.G. Teaching Steff Jum                                                                                                                                                                                                                                                                                                                                                                                                                                                                                                                                                                                                                                                                                                                                                                                                                                                                                                                                                                                                                                                                                                                                                                                                                                                                                                                                                                                                                                                                                                                                                                                                                                                                                                                                                                                                                                                                                                                                                                                                         |
| 1. Dr. B.M. Londhe Director and . 2. Dr. N. N Dighe Teaching Steff Didh 3. prof. Gunial S.G Teaching Steff Jun 4. Adep Amrutey Member (SB) (Adap.                                                                                                                                                                                                                                                                                                                                                                                                                                                                                                                                                                                                                                                                                                                                                                                                                                                                                                                                                                                                                                                                                                                                                                                                                                                                                                                                                                                                                                                                                                                                                                                                                                                                                                                                                                                                                                                                                                                                                                              |
| 1. Dr. B.M. Londhe Director and 2. Dr. N. N. Dighe Teaching Steff Didle 3. prof. Gunial S.G. Teaching Steff Jun. 4. Alep Amrutey Member (SB) (Adap. S. Yadar Rutuig Member (OBC) Ry.                                                                                                                                                                                                                                                                                                                                                                                                                                                                                                                                                                                                                                                                                                                                                                                                                                                                                                                                                                                                                                                                                                                                                                                                                                                                                                                                                                                                                                                                                                                                                                                                                                                                                                                                                                                                                                                                                                                                           |
| 1. Dr. B. M. Londhe Director and 2. Dr. N. N. Dighe Teaching Steff Didne 3. prof. Gunial S. G Teaching Steff Jun. 4. Adep Amrufey Member (SB) (Adolp. S. yadav Rufuja Member (DBC) Ry. 6. Gitc Kulyani Member (NI) Gic                                                                                                                                                                                                                                                                                                                                                                                                                                                                                                                                                                                                                                                                                                                                                                                                                                                                                                                                                                                                                                                                                                                                                                                                                                                                                                                                                                                                                                                                                                                                                                                                                                                                                                                                                                                                                                                                                                         |
| 1. Dr. B.M. Londhe Director and . 2. Dr. N. N. Dighe Teaching Steff Drille . 3. Drof. Gunial S. G. Teaching Steff Jum. 4. Adep Amrutey Member (SB) (Adap. S. radav Rutusy Member (OBC) Ry. 6. Geite Kulyani Member (NI) Gir. 7. Shelke Miteri Member (ORC) Shar                                                                                                                                                                                                                                                                                                                                                                                                                                                                                                                                                                                                                                                                                                                                                                                                                                                                                                                                                                                                                                                                                                                                                                                                                                                                                                                                                                                                                                                                                                                                                                                                                                                                                                                                                                                                                                                                |
| 1. Dr. B.M. Londhe Director and 2. Dr. N. N. Dighe Teaching Steeff Routh 3. prof. Gunial S. G. Teaching Steeff Jum 4. Alep Amrutey Member (SB) (Adap S. yardar Rutusy Member (OBC) Ry 6. Gitc. Kulyani Member (NI) Ge 7. Shelke Friteii Member (OBC) Sha                                                                                                                                                                                                                                                                                                                                                                                                                                                                                                                                                                                                                                                                                                                                                                                                                                                                                                                                                                                                                                                                                                                                                                                                                                                                                                                                                                                                                                                                                                                                                                                                                                                                                                                                                                                                                                                                       |
| 1. Dr. B.M. Londhe Director and . 2. Dr. N. N. Dighe Teaching Steff Drille . 3. Drof. Gunial S. G. Teaching Steff Jum. 4. Adep Amrutey Member (SB) (Adap. S. radav Rutusy Member (OBC) Ry. 6. Geite Kulyani Member (NI) Gir. 7. Shelke Miteri Member (ORC) Shar                                                                                                                                                                                                                                                                                                                                                                                                                                                                                                                                                                                                                                                                                                                                                                                                                                                                                                                                                                                                                                                                                                                                                                                                                                                                                                                                                                                                                                                                                                                                                                                                                                                                                                                                                                                                                                                                |
| 1. Dr. B.M. Londhe Director and 2. Dr. N. N. Dighe Teaching Steeff Pridle 3. Drof. Gunial S. G. Teaching Steeff Jum 4. Adep Amrutey Member (SB) (Adapt S. yadar Rutuig Member (OBC) Ry. 6. Gitc. Kulyani Member (NI) Gr. 3. Shelke Friteri Member (ORC) Sing                                                                                                                                                                                                                                                                                                                                                                                                                                                                                                                                                                                                                                                                                                                                                                                                                                                                                                                                                                                                                                                                                                                                                                                                                                                                                                                                                                                                                                                                                                                                                                                                                                                                                                                                                                                                                                                                   |
| 1. Dr. B. M. Londhe Director and<br>2. Dr. N. N. Dighe Teaching Steff Pridh<br>3. prof. Gunial S. G. Teaching Steff Jum<br>4. Adep Amrutey Member (SB) (Adap<br>5. radar Rutusy Member (OBC) Ry<br>6. epite Kulyani Member (NI) Gir<br>7. Shelke Miteri Member (ORC) Shar                                                                                                                                                                                                                                                                                                                                                                                                                                                                                                                                                                                                                                                                                                                                                                                                                                                                                                                                                                                                                                                                                                                                                                                                                                                                                                                                                                                                                                                                                                                                                                                                                                                                                                                                                                                                                                                      |
| 1. Dr. B.M. Londhe Director Afon  2. Dr. N. N. Dighe Teaching Steeff Driller  3. Drof. Gunial S. G. Teaching Steeff Jum  4. Adep Amrufey Member (SBC) Rofe  5. Yadav Rutusgi Member (OBC) Rofe  6. Geitc. Kul Yani Member (NIT) Ge  7. Shelke Miteri Member (ORC) Shar  Prof. Gunial S. G. Dr. B. M. Londhe                                                                                                                                                                                                                                                                                                                                                                                                                                                                                                                                                                                                                                                                                                                                                                                                                                                                                                                                                                                                                                                                                                                                                                                                                                                                                                                                                                                                                                                                                                                                                                                                                                                                                                                                                                                                                    |
| 1. Dr. B.M. Londhe Director Addressed Dr. N. N. Dighe Teaching Steeff Driller.  3. prof. Gunial S. G. Teaching Steeff Jum.  4. Adep Amrudey Member (SB) (Address.)  5. reday Rutuig Member (OBC) Ry.  6. ceitc. kulyani Member (NI) Ge.  7. shelke Miteri Member (ORC) share.  Prof. Gunial S. G. Dr. B. M. Londhe.  Secretory Director                                                                                                                                                                                                                                                                                                                                                                                                                                                                                                                                                                                                                                                                                                                                                                                                                                                                                                                                                                                                                                                                                                                                                                                                                                                                                                                                                                                                                                                                                                                                                                                                                                                                                                                                                                                        |
| 1. Dr. B.M. Londhe Director Afon  2. Dr. N. N. Dighe Teaching Steeff Driller  3. Drof. Gunial S. G. Teaching Steeff Jum  4. Adep Amrufey Member (SBC) Rofe  5. Yadav Rutusgi Member (OBC) Rofe  6. Geitc. Kul Yani Member (NIT) Ge  7. Shelke Miteri Member (ORC) Shar  Prof. Gunial S. G. Dr. B. M. Londhe                                                                                                                                                                                                                                                                                                                                                                                                                                                                                                                                                                                                                                                                                                                                                                                                                                                                                                                                                                                                                                                                                                                                                                                                                                                                                                                                                                                                                                                                                                                                                                                                                                                                                                                                                                                                                    |