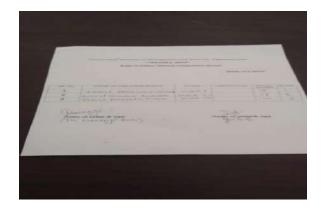

## Dates-23/11/2022

## Notice for Meeting of Anti Women Harassments committee

A meeting of Anti Women Harassments Committee will be held on Thursday 23 Nov, 2022 at 4:30pm.in the meeting hall to discuss about following agenda.

- 1. To finalize the minutes of previous meeting.
- 2. To discuss the problem of student regarding women grievances if any.
- 3. To take necessary precaution about women grievance.
- 4. To discuss any other subject with the permission of chair.

Therefore, the following members of the committee should remain present for Meeting.

| Sr.No | Name Of The Members | Designation    | Sign   |
|-------|---------------------|----------------|--------|
| 1 1 1 | Dr.B.M.Londhe       | Director       | Cuful  |
| 2     | DRN.N.Dighe         | Teaching Staff | ponalh |
| 3     | Prof.S.G.Gunjal     | Teaching Staff | July   |
| 4     | Adep Amruta         | Member(SBC)    | Adaf   |
| 5     | Yadav Rutuja        | Member(OBC)    | DY     |
| 6     | Gite Kalyani        | Member(NT)     | CK     |
| 7     | Shelke Mitali       | Member(OBC)    | Spr    |

Prof.S.G.Gunjal

Secretory

Dr.B.M.Londhe

Director